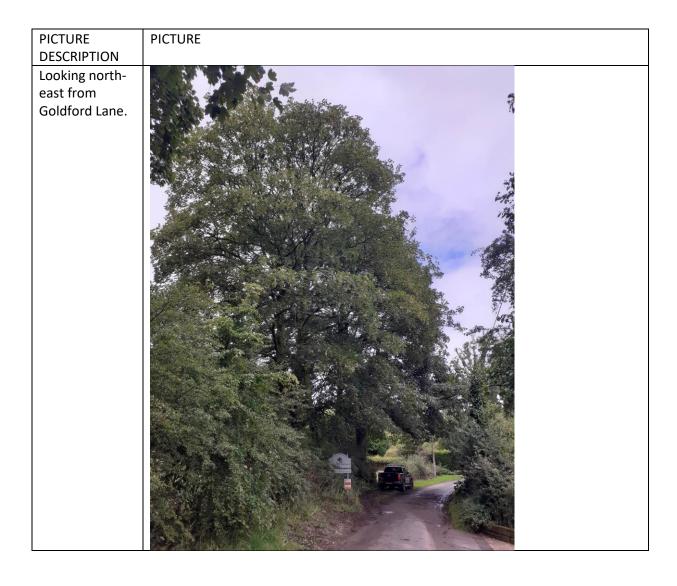

Distance view looking northeast from Goldford Lane.

Looking southwest from Goldford Lane. Looking northeast from track to Bickerton Hill.

View of group (G1) from roadside, Goldford Lane.. Partial view of G2 roadside, Goldford Lane.